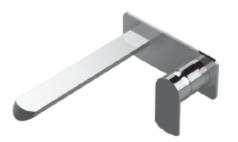

# Product Features

- Wall mount spout and handle installation
- Aerated flow rate ≤1.2 max gpm
- 9-1/4" spout reach
- Swivel aerator
- Drain assembly not included

### Available Finishes

- Polished Chrome
  G-6636-LM45W-PC
- Brushed Nickel
  G-6636-LM45W-BNi
- Polished Nickel G-6636-LM45W-PN
- Olive Bronze\*
  G-6636-LM45W-OB\*

\* Special order finish- call for availability