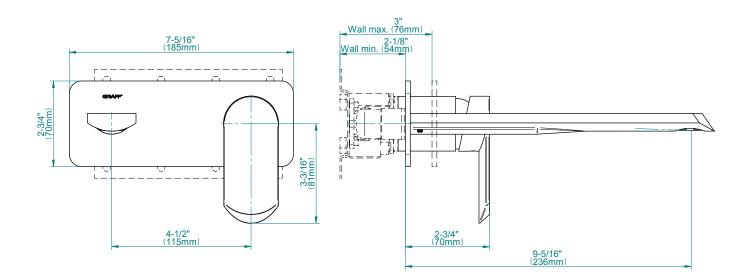

# Product Features

- Wall mount spout and handle installation
- Aerated flow rate ≤1.2 max gpm
- 9-1/4" spout reach
- Swivel aerator
- Drain assembly not included